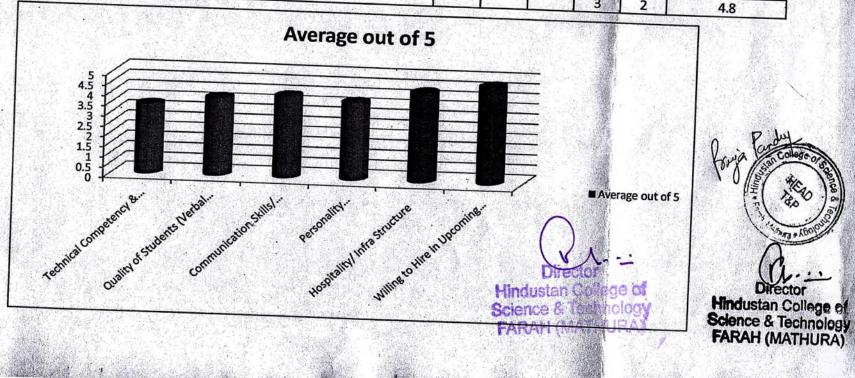

# Total assessment response on a scale of 1 to 5

| S.No          | Attribute/Component of Curriculum                            | は規模に認知。それの             |               |     |   |     |                                |
|---------------|--------------------------------------------------------------|------------------------|---------------|-----|---|-----|--------------------------------|
| 1             | Technical Competency & Academic Knowledge                    | 1                      | 2             | 3   | 4 | 5   | Average out of 5               |
| 2             | Quality of Students (Verbal Aptitude/ Quantitative Antitude) |                        |               | 3   | 2 |     | 3.4                            |
| CONTRACTOR    | Communication Skills/ Problem Soving Skills                  |                        | an gearly and | . 2 | 2 | 1   | 3.8                            |
| 4             | Personality (Attitude/Professional Ethics/Leadership etille) |                        |               | 1   | 3 | 1   | 4                              |
| il a producer | hospitality/infra Structure                                  | A Starting of Starting |               | 2   | 2 | 1   | 3.8                            |
| Ь             | Willing to Hire in Upcoming Batches                          |                        |               |     | 3 | 2   | 4.4                            |
| 100           |                                                              |                        | Aller Aller   |     | 2 | 200 | BEER COLORED TO THE ADDRESS OF |